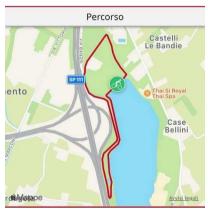

#### **Criterium station:**

Lago le Bandie - Spresiano via G. Vecellio https://maps.app.goo.gl/SvjG35ydFKDh2YDv8

Short route of 2.6 km

# **CRITERIUM ROUTE (red) 2,6km**

Route closed to traffic around Lake Le Bandie di Spresiano (via G. Vecellio)

**CRITERIUM ROUTE (yellow) 1km** 

**ENDURANCE ROUTE (blue) 4km** 