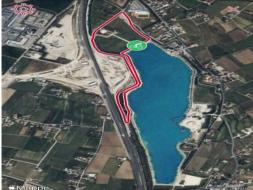

# **CRITERIUM ROUTE (red) 2,6km**

Route closed to traffic around Lake Le Bandie di Spresiano (via G. Vecellio)

**CRITERIUM ROUTE (yellow) 1km** 

**ENDURANCE ROUTE (blue) 4km** 